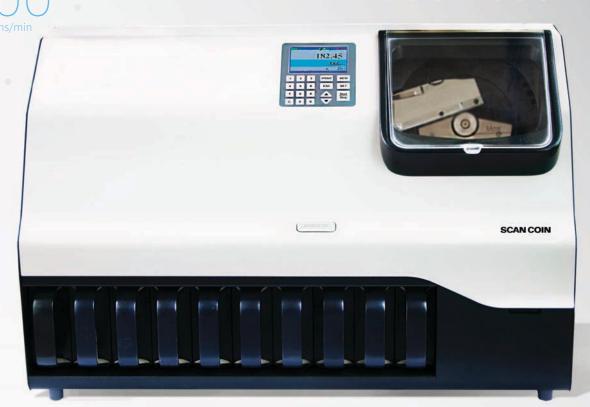

#### Heavy duty coin sorter

The heavy duty coin sorter, built in strong metal, counts up to 600 coins per minute and sorts them into boxes. If two denominations are too close in diameter there is an option to install a second solenoid for optimal sorting.

#### Several sorting options

The coin sorter can be equipped with bag holders as well as coin tube holders.