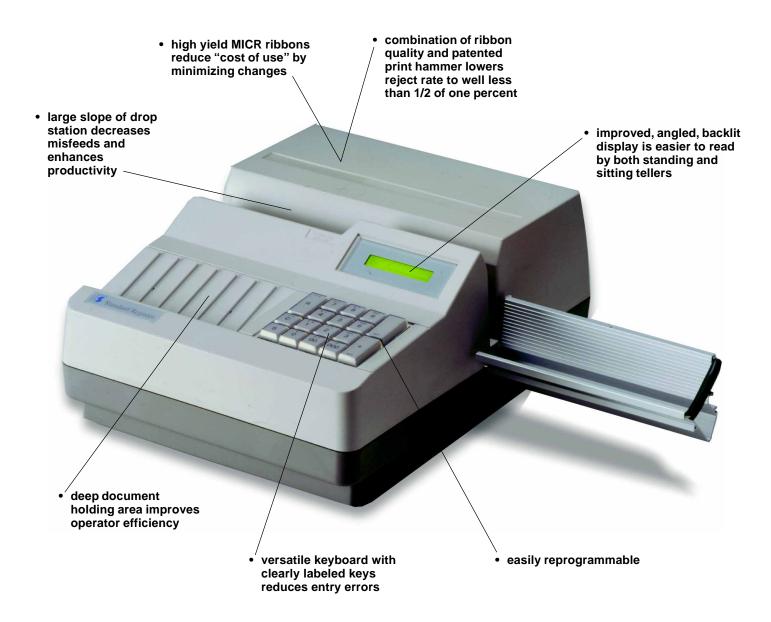

With Standard Register's TE1914, your tellers and support personnel can encode missing account numbers on internal documents in seconds, faster and easier than any competitive model. And they can do it virtually error-free because of the TE1914's refined user-friendly design, high quality ribbons and patented printing technology.

# Save Space and Labor in the Process.

The compact footprint of the TE1914 frees up room for other functions, improving customer service. Because ribbons can be stored and changed by your operators on-site, downtime is limited. By encoding at the teller station, you save time and money up-front, before items with missing or inaccurate account information reach your proof department. And you don't pay for excess or redundant features of large-scale, back room check encoders.